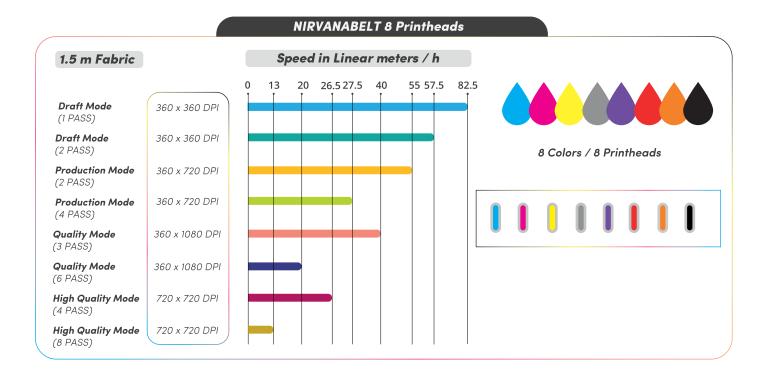

## SPEED CONFIGURATIONS

1.5 m Fabric

Draft Mode

**Production Mode** 

Production Mode (4 PASS) Quality Mode

**High Quality Mode** 

High Quality Mode

360 x 1080 DPI

360 x 1080 DPI

720 x 720 DPI

720 x 720 DPI

(1 PASS) **Draft Mode** 

(2 PASS)

(2 PASS)

(3 PASS)

Quality Mode

(6 PASS)

(4 PASS)

(8 PASS)