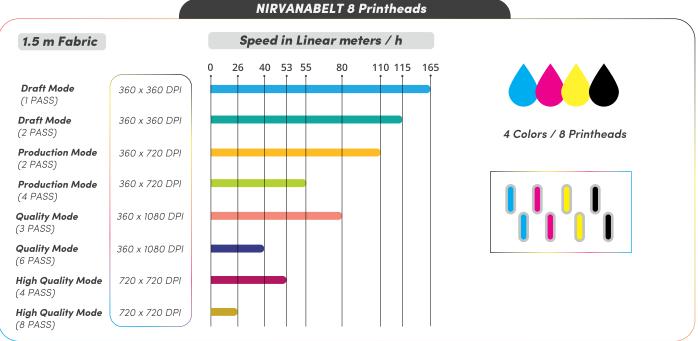

## SPEED CONFIGURATIONS

1.5 m Fabric

Draft Mode

**Production Mode** 

Production Mode (4 PASS) Quality Mode

**High Quality Mode** 

High Quality Mode

360 x 1080 DPI

360 x 1080 DPI

720 x 720 DPI

720 x 720 DPI

(1 PASS) **Draft Mode** 

(2 PASS)

(2 PASS)

(3 PASS)

Quality Mode

(6 PASS)

(4 PASS)

(8 PASS)