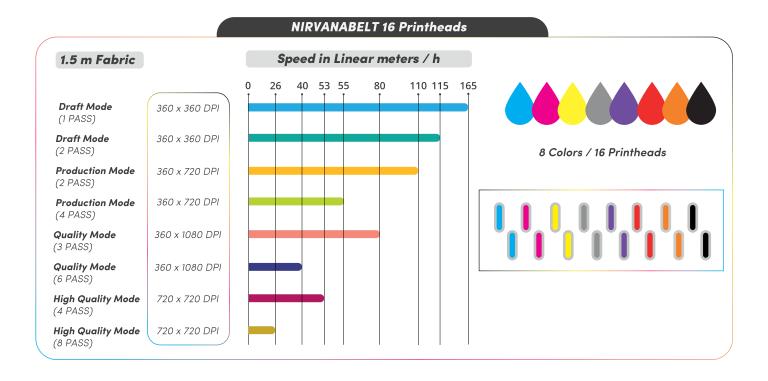

## SPEED CONFIGURATIONS

1.5 m Fabric

Draft Mode

**Production Mode** 

Production Mode (4 PASS) Quality Mode

**High Quality Mode** 

High Quality Mode

360 x 1080 DPI

360 x 1080 DPI

720 x 720 DPI

720 x 720 DPI

(1 PASS) **Draft Mode** 

(2 PASS)

(2 PASS)

(3 PASS)

Quality Mode

(6 PASS)

(4 PASS)

(8 PASS)