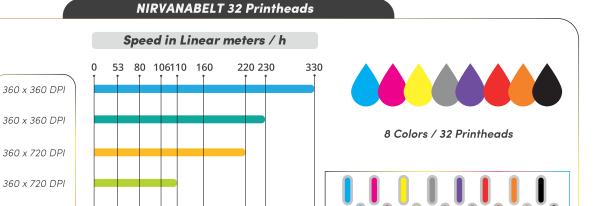

## SPEED CONFIGURATIONS

1.5 m Fabric

Draft Mode

**Production Mode** 

Production Mode (4 PASS) Quality Mode

**High Quality Mode** 

High Quality Mode

360 x 1080 DPI

360 x 1080 DPI

720 x 720 DPI

720 x 720 DPI

(1 PASS) **Draft Mode** 

(2 PASS)

(2 PASS)

(3 PASS)

Quality Mode

(6 PASS)

(4 PASS)

(8 PASS)