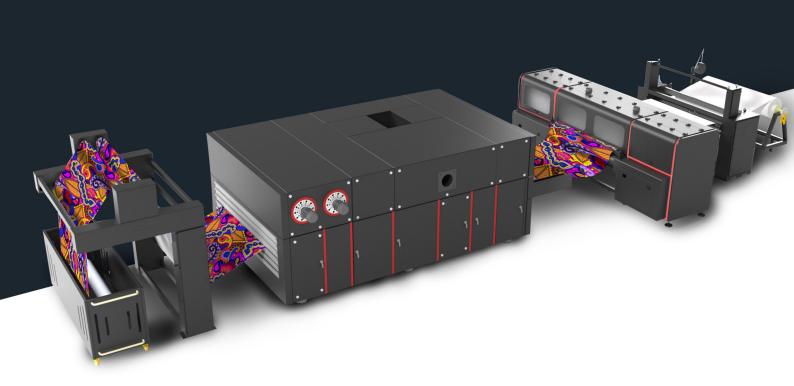

# NIRVANABELT

## SPEED CONFIGURATIONS





1.5 m Fabric

Draft Mode

**Production Mode** 

Production Mode (4 PASS) Quality Mode

**High Quality Mode** 

High Quality Mode

360 x 1080 DPI

360 x 1080 DPI

720 x 720 DPI

720 x 720 DPI

(1 PASS) **Draft Mode** 

(2 PASS)

(2 PASS)

(3 PASS)

Quality Mode

(6 PASS)

(4 PASS)

(8 PASS)













### **NIRVANABELT 12 Printheads**

#### 1.5 m Fabric Speed in Linear meters / h 40 53 55 26 80 110 115 165 Draft Mode 360 x 360 DPI (1 PASS) **Draft Mode** 360 x 360 DPI (2 PASS) 6 Colors / 12 Printheads **Production Mode** 360 x 720 DPI (2 PASS) **Production Mode** 360 x 720 DPI (4 PASS) **Quality Mode** 360 x 1080 DPI (3 PASS) **Quality Mode** 360 x 1080 DPI (6 PASS) **High Quality Mode** 720 x 720 DPI (4 PASS) **High Quality Mode** 720 x 720 DPI (8 PASS)







<sup>\*</sup>Above calc