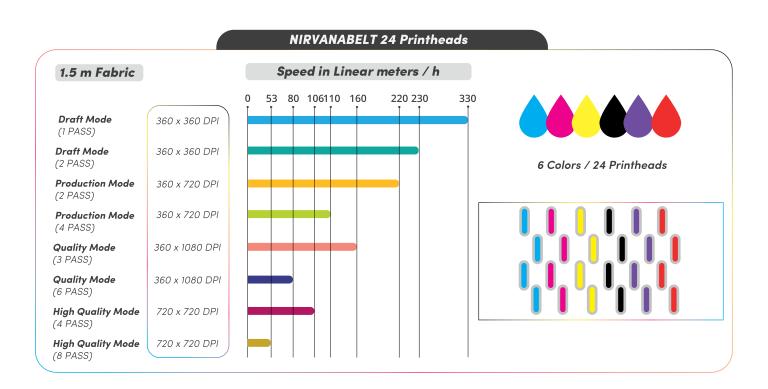

## SPEED CONFIGURATIONS

1.5 m Fabric

Draft Mode

**Production Mode** 

Production Mode (4 PASS) Quality Mode

**High Quality Mode** 

High Quality Mode

360 x 1080 DPI

360 x 1080 DPI

720 x 720 DPI

720 x 720 DPI

(1 PASS) **Draft Mode** 

(2 PASS)

(2 PASS)

(3 PASS)

Quality Mode

(6 PASS)

(4 PASS)

(8 PASS)