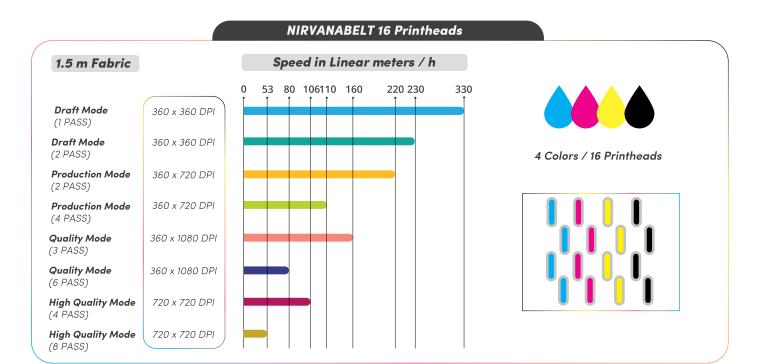

## SPEED CONFIGURATIONS

1.5 m Fabric

Draft Mode

**Production Mode** 

Production Mode (4 PASS) Quality Mode

**High Quality Mode** 

High Quality Mode

360 x 1080 DPI

360 x 1080 DPI

720 x 720 DPI

720 x 720 DPI

(1 PASS) **Draft Mode** 

(2 PASS)

(2 PASS)

(3 PASS)

Quality Mode

(6 PASS)

(4 PASS)

(8 PASS)